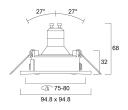

ment                | Indoor                                |
| General application        | Hospitality, Residential & Consumer   |
| ETIM Class                 | N/A                                   |
| E-number Fl                | 4225702                               |
| Warranty                   | 3 years                               |
| Photobiological Risk Group | Not applicable                        |
| Electrical protection      | Class II                              |
| Housing colour             | RAL 9004 - Signal black               |
| IP rating                  | IP44/20                               |
| IK rating                  | IK02                                  |
| Product EAN number         | 8711971841036                         |

## **TECHNICAL DRAWINGS**