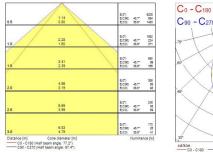

| Electronic ballast               |
| Dimmable                          | Yes                              |
| Dimming method                    | SylSmart SSC                     |
| Minimum dimming level (%)         | 1                                |
| LED Flickering Rate               | Ultra low (5% or less)           |
| Housing colour                    | RAL 9016 - Traffic white / Bezel |
| IP rating                         | IP20                             |
| IK rating                         | IK07                             |
| Product EAN number                | 5410288524818                    |
|                                   |                                  |



# RANA Linear Recessed - Opal Diffuser RANA LINEAR R 32 4K OPAL SSC01 W 0052481

### PHOTOMETRY





### **TECHNICAL DRAWINGS**