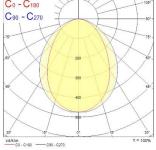

| Electronic ballast               |
| Dimmable                          | Yes                              |
| Dimming method                    | SylSmart SSC                     |
| Minimum dimming level (%)         | 1                                |
| LED Flickering Rate               | Ultra low (5% or less)           |
| Housing colour                    | RAL 9016 - Traffic white / Bezel |
| IP rating                         | IP20                             |
| IK rating                         | IK07                             |
| Product EAN number                | 5410288524818                    |
|                                   |                                  |



# RANA Linear Recessed - Opal Diffuser RANA LINEAR R 32 4K OPAL SSC01 W 0052481

### PHOTOMETRY





### **TECHNICAL DRAWINGS**