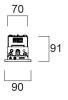

#### Product features

 Ceiling recessed LED Linear luminaire with Opal Optic, Dimensions: 1154mm x 90mm x 91mm, Direct, White Body, SylSmart Standalone capable, Electric Class 1, Neutral White LED (4000K), 3270lm, 32W, 102lm/W efficacy, CRI>80, 3 SDCM (3-step MacAdam ellipse), Low LED Flicker (+/-5%), UGR<23, L90B10 at 50,000 hours, Glow Wire Test 850°C, Can be covered with building insulation of Glass Wool type.

### **TECHNICAL DRAWINGS**