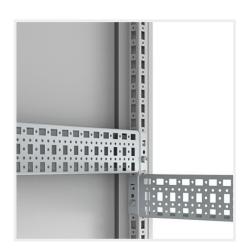

## **CONNECT AND PROTECT**

**Omschrijving:** Universal profile for both depth and width fitting on the 25 mm DIN hole pattern of the enclosure's frame or in combination with the CLPF and VB profiles. The 75 mm wide profile is equipped with three rows of holes of which one is turned 90°. This makes it possible to mount the CLPF profiles in both directions. The CLPK can be secured by the use of self tapping screws.