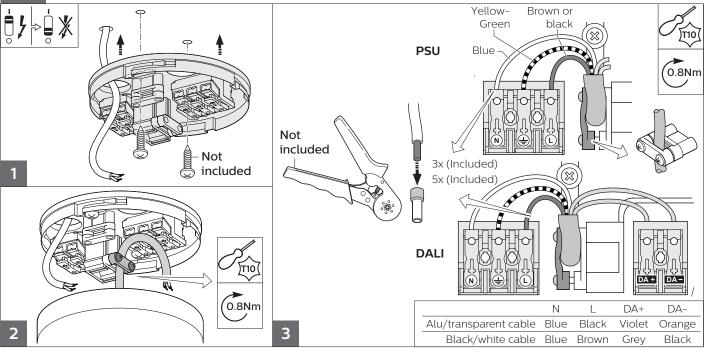

- The luminaire shall be installed by a qualified electrician and wired in accordance with the latest IEE electrical regulations or the national requirements.
- This luminaire is not suitable for use as emergency lighting.
- The light source of this luminaire is not replaceable; when the light source reaches its end of life the whole luminaire shall be replaced.
- If the external flexible cable or cord of this luminaire is damaged, it shall be exclusively replaced by the manufacturer or his service agent or a similar qualified person in order to avoid a hazard.
- Clean with dry cloth.