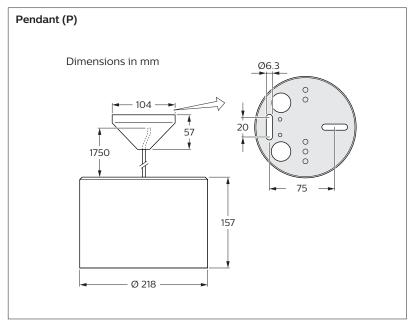

------|---------|-----------|---------|-----|----------------|-----|
| DN470T | _<br>2000 _<br>_ | 830     | 16.4      | PSU     | 22  | Yes            | 1.3 |
|        |                  |         | 16.2      | DIA-VLC |     |                |     |
|        |                  | 840     | 16.4      | PSU     |     |                |     |
|        |                  |         | 16.2      | DIA-VLC |     |                |     |
| DN471P |                  | 830     | 16.4      | PSU     |     |                |     |
|        |                  |         | 16.2      | DIA-VLC |     |                |     |
|        |                  | 840     | 16.4      | PSU     |     |                |     |
|        |                  |         | 16.2      | DIA-VLC |     |                |     |







- The luminaire shall be installed by a qualified electrician and wired in accordance with the latest IEE electrical regulations or the national requirements.
- This luminaire is not suitable for use as emergency lighting.
- The light source of this luminaire is not replaceable; when the light source reaches its end of life the whole luminaire shall be replaced.
- If the external flexible cable or cord of this luminaire is damaged, it shall be exclusively replaced by the manufacturer or his service agent or a similar qualified person in order to avoid a hazard.
- Clean with dry cloth.













## © 2020 Signify Holding.

All rights reserved. This document contains information relating to the product portfolio of Signify which information may be subject to change. No representation