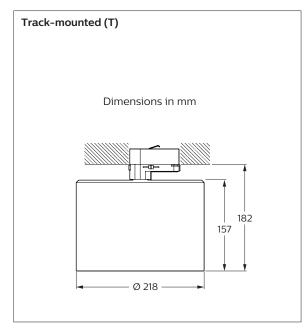

--------|---------|-----------|---------|-----|----------------|-----|
| DN470T | _<br>2000 _<br>_ | 830     | 16.4      | PSU     | 22  | Yes            | 1.3 |
|        |                  |         | 16.2      | DIA-VLC |     |                |     |
|        |                  | 840     | 16.4      | PSU     |     |                |     |
|        |                  |         | 16.2      | DIA-VLC |     |                |     |
| DN471P |                  | 830     | 16.4      | PSU     |     |                |     |
|        |                  |         | 16.2      | DIA-VLC |     |                |     |
|        |                  | 840     | 16.4      | PSU     |     |                |     |
|        |                  |         | 16.2      | DIA-VLC |     |                |     |







- The luminaire shall be installed by a qualified electrician and wired in accordance with the latest IEE electrical regulations or the national requirements.
- This luminaire is not suitable for use as emergency lighting.
- The light source of this luminaire is not replaceable; when the light source reaches its end of life the whole luminaire shall be replaced.
- If the external flexible cable or cord of this luminaire is damaged, it shall be exclusively replaced by the manufacturer or his service agent or a similar qualified person in order to avoid a hazard.
- Clean with dry cloth.













## © 2020 Signify Holding.

All rights reserved. This document contains information relating to the product portfolio of Signify which information may be subject to change. No representatio