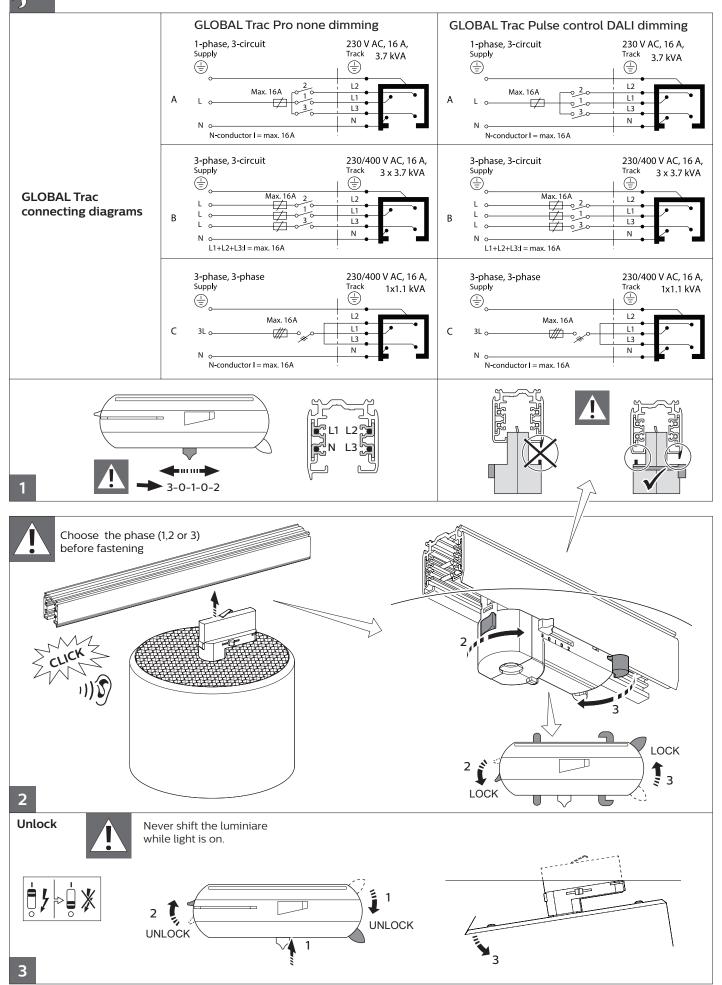

- The luminaire shall be installed by a qualified electrician and wired in accordance with the latest IEE electrical regulations or the national requirements.
- This luminaire is not suitable for use as emergency lighting.
- The light source of this luminaire is not replaceable; when the light source reaches its end of life the whole luminaire shall be replaced.
- If the external flexible cable or cord of this luminaire is damaged, it shall be exclusively replaced by the manufacturer or his service agent or a similar qualified person in order to avoid a hazard.
- Clean with dry cloth.