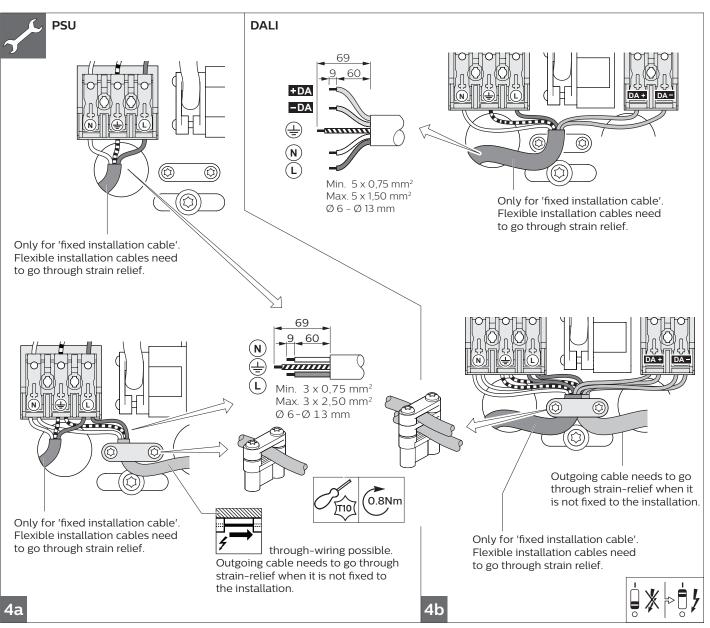

- The luminaire shall be installed by a qualified electrician and wired in accordance with the latest IEE electrical regulations or the national requirements.
- This luminaire is not suitable for use as emergency lighting.
- The light source of this luminaire is not replaceable; when the light source reaches its end of life the whole luminaire shall be replaced.
- If the external flexible cable or cord of this luminaire is damaged, it shall be exclusively replaced by the manufacturer or his service agent or a similar qualified person in order to avoid a hazard.
- Clean with dry cloth.