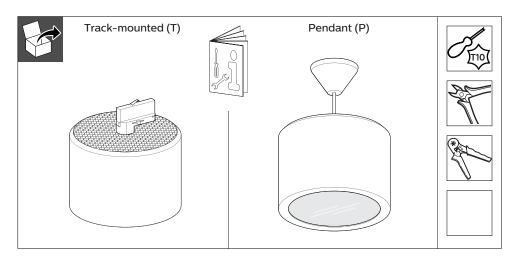

|        | Lumen (lm)       | CCT (K) | Power (W) | Driver  | UGR | Through-wiring | kg  |
|--------|------------------|---------|-----------|---------|-----|----------------|-----|
| DN470T | _<br>2000 _<br>_ | 830     | 16.4      | PSU     | 22  | Yes            | 1.3 |
|        |                  |         | 16.2      | DIA-VLC |     |                |     |
|        |                  | 840     | 16.4      | PSU     |     |                |     |
|        |                  |         | 16.2      | DIA-VLC |     |                |     |
| DN471P |                  | 830     | 16.4      | PSU     |     |                |     |
|        |                  |         | 16.2      | DIA-VLC |     |                |     |
|        |                  | 840     | 16.4